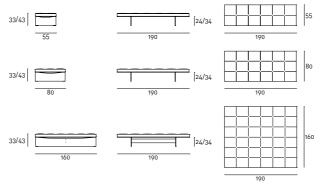

## TRACK

\_

design David Lopez Quincoces

Bench with supporting steel frame and base (h33cm and h43cm) in aluminum with epoxy powder coating RAL–K7 9017 matt black and black PVC tips. Seat cushion with differentiated density polyurethane foam, mounted on a chassis sprung with coated rubber elastic straps.

Covering in 100% polyether thermally bonded onto a polyamide velveteen backing. Quilted fabric or leather upholstery, the fabric version only is fully removable by Velcro fastenings after unscrewing the chassis from the supporting frame. Seat depth: 55–80–160cm.

## Bracket



Painted Aluminium RAL–K7 9017 Matt Black

## Technical Drawings



## Notes

Track has undergone and passed the tests of stress resistance (regulation EN 1728:2012+AC:2013), with issue of relative certificate by CATAS $^\circ$ .