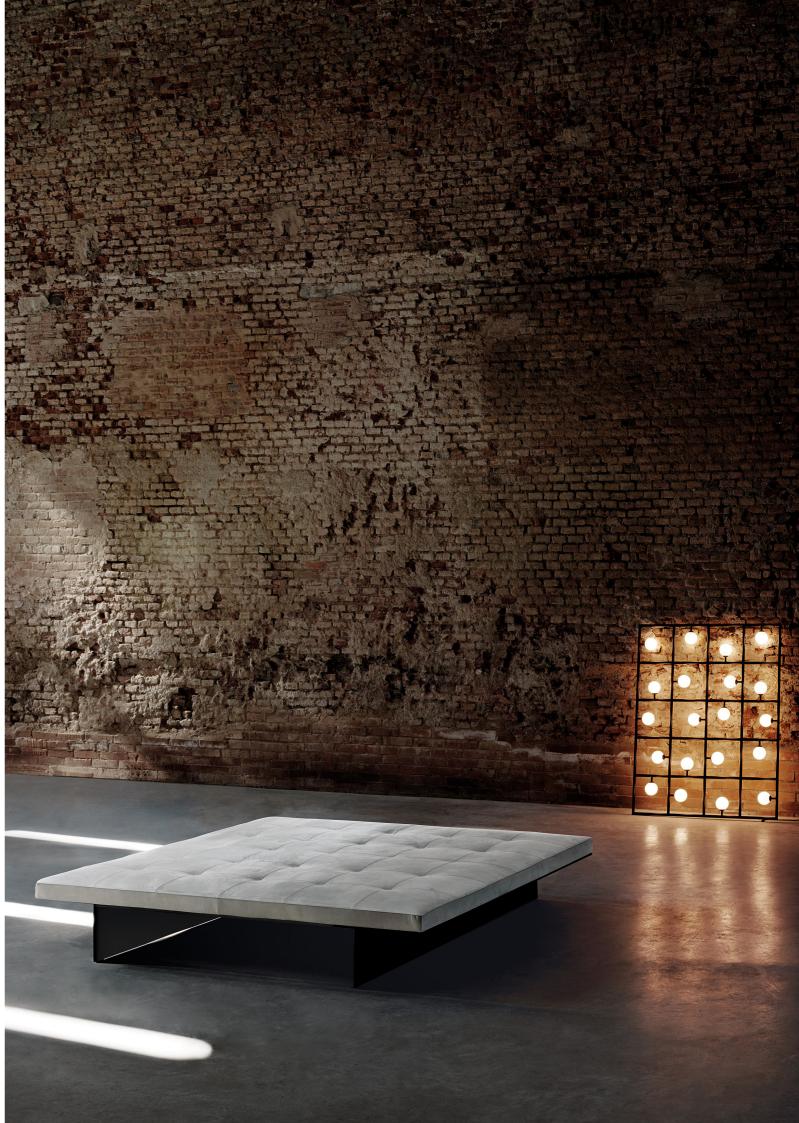

## TRACK

\_

design David Lopez Quincoces

Bench with supporting steel frame and base (h33cm and h43cm) in aluminum with epoxy powder coating RAL–K7 9017 matt black and black PVC tips. Seat cushion with differentiated density polyurethane foam, mounted on a chassis sprung with coated rubber elastic straps.

Covering in 100% polyether thermally bonded onto a polyamide velveteen backing. Quilted fabric or leather upholstery, the fabric version only is fully removable by Velcro fastenings after unscrewing the chassis from the supporting frame. Seat depth: 55–80–160cm.