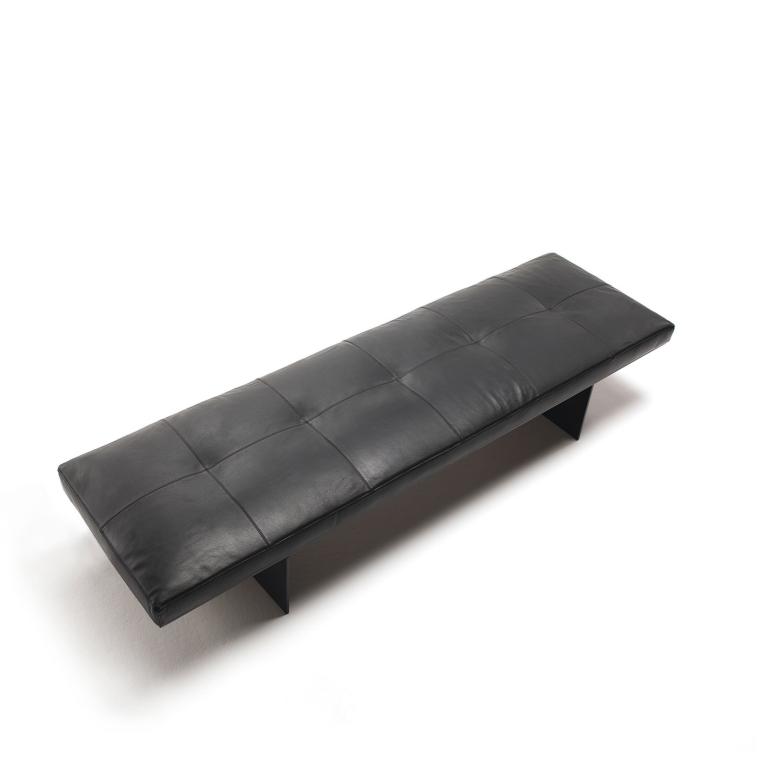

## TRACK

\_

design David Lopez Quincoces

Bench with supporting steel frame and base (h33cm and h43cm) in aluminum with epoxy powder coating RAL–K7 9017 matt black and black PVC tips. Seat cushion with differentiated density polyurethane foam, mounted on a chassis sprung with coated rubber elastic straps.

Covering in 100% polyether thermally bonded onto a polyamide velveteen backing. Quilted fabric or leather upholstery, the fabric version only is fully removable by Velcro fastenings after unscrewing the chassis from the supporting frame. Seat depth: 55–80–160cm.

## Bracket

Painted Aluminium RAL–K7 9017 Matt Black