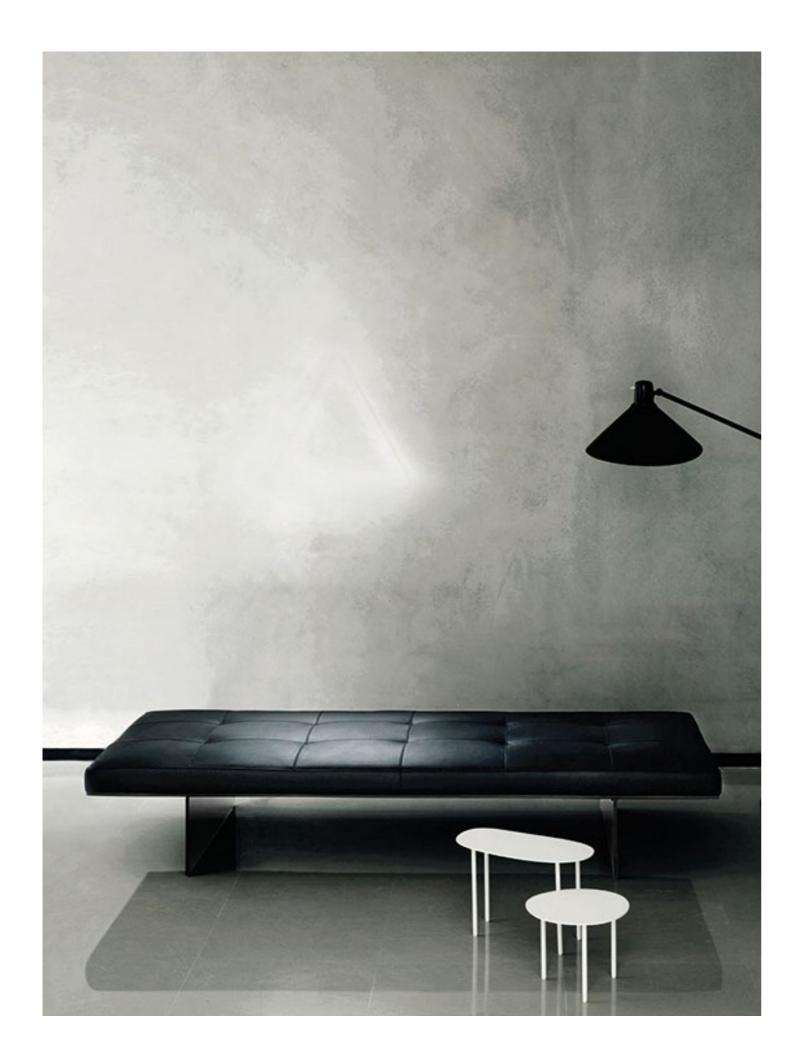

## TRACK

\_

design David Lopez Quincoces

Bench with supporting steel frame and base (h33cm and h43cm) in aluminum with epoxy powder coating RAL–K7 9017 matt black and black PVC tips. Seat cushion with differentiated density polyurethane foam, mounted on a chassis sprung with coated rubber elastic straps.

Covering in 100% polyether thermally bonded onto a polyamide velveteen backing. Quilted fabric or leather upholstery, the fabric version only is fully removable by Velcro fastenings after unscrewing the chassis from the supporting frame. Seat depth: 55–80–160cm.

## Bracket

Painted Aluminium RAL–K7 9017 Matt Black